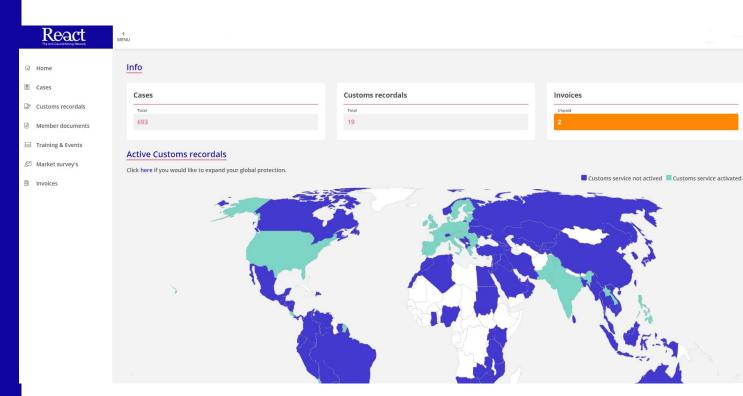

## MEMBER PORTAL

Case overview and reporting

Membership and Services information

Register for training events and market surveys

View Customs Applications