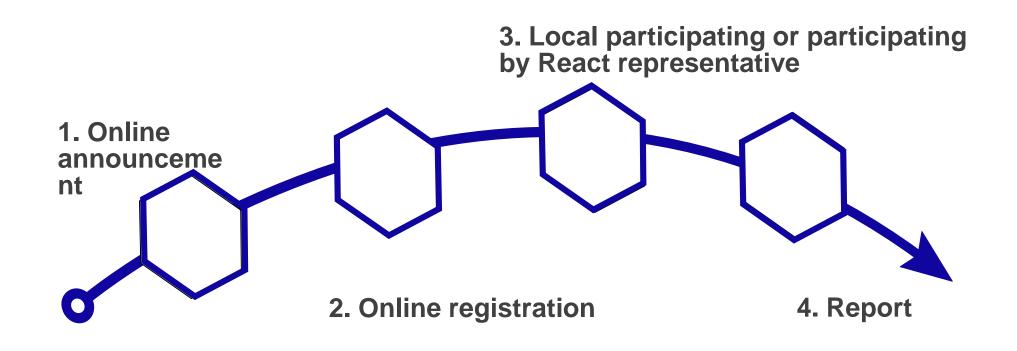

## TRAINING EVENTS

- International training program of customs, police and local investigators
  - 150+ seminars organized worldwide at strategic locations
    - High level of contact and liaison
      - Online & Offline